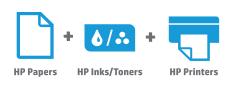

Choose HP Papers, office papers designed to deliver outstanding performance with HP printers. Print with HP office papers to get high-quality results from virtually any printer and count on more effective performance when you pair HP office papers with HP printers and original HP ink and toner cartridges. You can expect precise colour matching, reliable print speed and ink/toner savings.