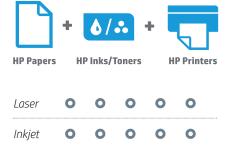

Choose HP Papers, office papers designed to deliver outstanding performance with HP printers. Print with HP office papers to get high-quality results from virtually any printer and count on more effective performance when you pair HP office papers with HP printers and original HP ink and toner cartridges. You can expect precise colour matching, reliable print speed and ink/toner savings.